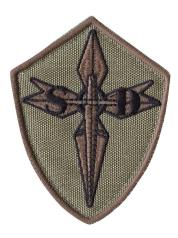

## PATCH SCUDO SOD

Part Number

P.S.SOD 0850/3

Color

HCS

Composition

**100% POLIAMMIDICA** 

**UNIQUE SIZE** 

## PATCH SCUDO SOD

## MODEL DESCRIPTIONS

SOD Cross Patch. Available in various colors. Visible only when one is very close to the wearer. Embroidered on Cordura500D. Measurements: 6cm x 8cm. Male stretch interface sewn on the rear.

Part Number P.S.SOD 0850/3