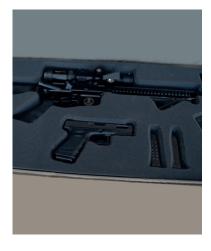

### **MODEL DESCRIPTIONS**

#### EBERLESTOCK ATLAS FOAM INSERT.

The Foam Insert set for B4 Atlas Duffel is a two-piece custom foam set designed to allow the secure storage of weapons and other sensitive items in the basement compartment of the B4 Atlas Duffel. The set comes with a 1" and a 3" piece to provide bottom cushion when inserts have been cut.