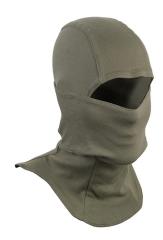

## **BALACLAVA**

**Part Number** 

**BALACLAVA 7912/4** 

Color

**FOLIAGE GREEN** 

Composition

**55% MODACRILICA** 

**45% COTONE** 

## **BALACLAVA**

## **MODEL DESCRIPTIONS**

Made of flame retardant material, it is comfortable and is it possible to wear it even by uncovering the face.

Compatible with the gas masks on the market.

It is a high quality fire resistant fabric very soft.