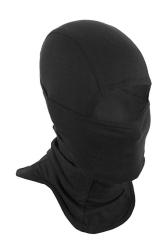

## **BALACLAVA**

**Part Number** 

**BALACLAVA 00610/3** 

Color

**NAVY BLUE** 

Composition

**66% MODACRILICA** 

29% VISCOSA

**5% ELASTAN** 

Other materials

**100% POLIESTERE** 

**UNIQUE SIZE** 

## **BALACLAVA**

## **MODEL DESCRIPTIONS**

Made of flame retardant material, it is comfortable and is it possible to wear it even by uncovering the face.

Compatible with the gas masks on the market.

It is a high quality fire resistant fabric very soft.

Part Number BALACLAVA 00610/3 8415150022009 Code MEPA BALACLAVA 00610/3