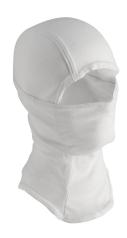

## **BALACLAVA**

**Part Number** 

**BALACLAVA 7912/1** 

Color

**WHITE** 

Composition

**55% MODACRILICA** 

**45% COTONE** 

## **BALACLAVA**

## **MODEL DESCRIPTIONS**

Made of flame retardant material, it is comfortable and is it possible to wear it even by uncovering the face.

Compatible with the gas masks on the market.

It is a high quality fire resistant fabric very soft.