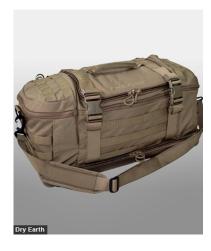

### **MODEL DESCRIPTIONS**

EBERLESTOCK BANG BANG RANGE BAG R1.

#### Features:

- Large central compartment with a fully customizable interior compartment ensures a perfect fit for all your gear.
- -Side carry pockets equipped with mag pouches. Great for ammo boxes and small item storage.
- -1000d fabric construction coupled with a Polycarbonate base that will shield your pack from rocks, debris, and range dust.

TOTAL VOLUME: 26 L

Part Number B.B.R.B. R1/1 NSN 8465150138312