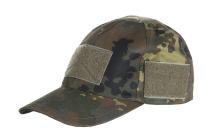

## **BASEBALL CAP**

**Part Number** 

**B.CAP 00500/7** 

Color

**FLECKTARN** 

Composition

**50% COTONE 50% POLIAMMIDE** 

**UNIQUE SIZE** 

## **MODEL DESCRIPTIONS**

Baseball Cap in NyCo with rear adjustment strap. Lots of stretch for ID / IFF patches. Loop flat stretch under the visor to match led lights with stretch hook interface. One size.