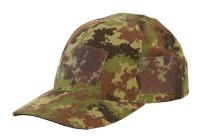

## **BASEBALL CAP**

Part Number B.CAP 00500/1

Color VEGETATO EI

Composition

50% COTONE

**50% POLIAMMIDE** 

**UNIQUE SIZE** 

Via XI Febbraio,27 - 50053 Empoli (FI) - Tel. 0571 73041/42 - Fax: 0571 72175 Pec: brooklyn@pec.it - e-mail: brooklyn@brooklyn.it C.C.I.A.A. Firenze 289096 - Trib. 29196 - Pos. M. FI003140 - Part. IVA e Cod. Fisc. it01703650489 Nato Cage AG 941 - Iscritta al n. 609 del Registro Nazionale delle Imprese del Ministero Della Difesa - Presente sul MEPA come Brooklin S.r.l.

## MODEL DESCRIPTIONS

Baseball Cap in NyCo with rear adjustment strap. Lots of stretch for ID / IFF patches. Loop flat stretch under the visor to match led lights with stretch hook interface. One size.