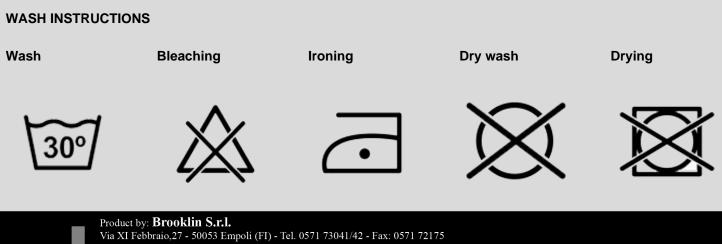

## **BASEBALL CAP**

Part Number B.CAP 00500/1

Color VEGETATO EI

Composition

50% COTONE

**50% POLIAMMIDE** 

**UNIQUE SIZE** 

Via XI Febbraio,27 - 50053 Empoli (FI) - Tel. 0571 73041/42 - Fax: 0571 72175 Pec: brooklyn@pec.it - e-mail: brooklyn@brooklyn.it C.C.I.A.A. Firenze 289096 - Trib. 29196 - Pos. M. FI003140 - Part. IVA e Cod. Fisc. it01703650489 Nato Cage AG 941 - Iscritta al n. 609 del Registro Nazionale delle Imprese del Ministero Della Difesa - Presente sul MEPA come Brooklin S.r.l.