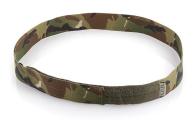

## **BDU BELT 03/3**

Color

## **MULTICAM**

Composition

**100% POLIAMMIDE** 

Other materials

**100% POLIESTERE** 

#### **MODEL DESCRIPTIONS**

Packs of 1. The SOD BDU belt 1 is extremely comfortable and versatile to use. The extreme tenacity of the composition of the tape and seams guarantee the required performance and reliability of this kind of accessory. The minimum thickness and the absence of a buckle make this BDU belt particularly compatible with the use of various types of battle belt.