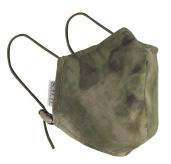

## **BASIC MASK COVER**

Part Number B.M.C. 00592/1

Color

ATACS

Composition

52% POLIAMMIDE

48% COTONE

**UNIQUE SIZE** 

## **BASIC MASK COVER**

## MODEL DESCRIPTIONS

The BASIC MASK COVER is a face cover to be worn over the surgical masks/shields FFP2 and FFP3.

Once the mask covers are worn, these are superimposed over the surgical masks/shields FFP2 and FFP3 and fastened to the ears by an elastic cord with the possibility of adjustment with a cord holder.