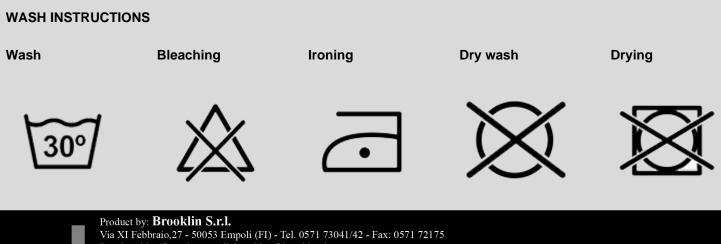

Once the adjustment has been made, we invite you to cut and weld the excess cord.

It is a washable product and we invite you to follow the washing instructions you can find in each package. IMPORTANT:

THE BASIC MASK COVER IS NOT A MEDICAL SANITARY DEVICE, IS NOT A PERSONAL PROTECTIVE EQUIPMENT (PPE'S) AND DOES NOT PROTECT FROM VIRUSES AND BACTERIA.