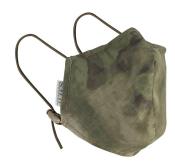

# **BASIC MASK COVER**

**Part Number** 

B.M.C. 00592/1

Color

**ATACS** 

Composition

**52% POLIAMMIDE** 

**48% COTONE** 

### **MODEL DESCRIPTIONS**

The BASIC MASK COVER is a face cover to be worn over the surgical masks/shields FFP2 and FFP3.

Once the mask covers are worn, these are superimposed over the surgical masks/shields FFP2 and FFP3 and fastened to the ears by an elastic cord with the possibility of adjustment with a cord holder.

Once the adjustment has been made, we invite you to cut and weld the excess cord.

It is a washable product and we invite you to follow the washing instructions you can find in each package.