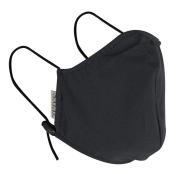

## **BASIC MASK COVER**

Part Number B.M.C. 00501/2

Color

BLACK

Composition

50% COTONE

**50% POLIAMMIDE** 

**UNIQUE SIZE** 

## MODEL DESCRIPTIONS

The BASIC MASK COVER is a face cover to be worn over the surgical masks/shields FFP2 and FFP3.

Once the mask covers are worn, these are superimposed over the surgical masks/shields FFP2 and FFP3 and fastened to the ears by an elastic cord with the possibility of adjustment with a cord holder.

Once the adjustment has been made, we invite you to cut and weld the excess cord.

It is a washable product and we invite you to follow the washing instructions you can find in each package. IMPORTANT:

THE BASIC MASK COVER IS NOT A MEDICAL SANITARY DEVICE, IS NOT A PERSONAL PROTECTIVE EQUIPMENT (PPE'S) AND DOES NOT PROTECT FROM VIRUSES AND BACTERIA.