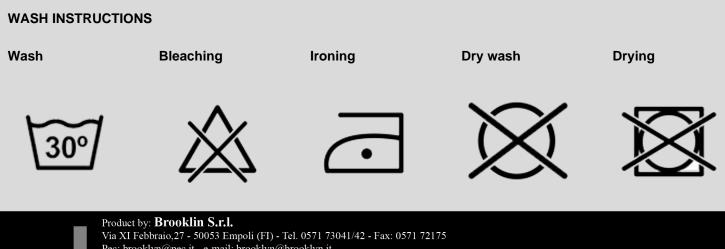

Once the adjustment has been made, we invite you to cut and weld the excess cord.

It is a washable product and we invite you to follow the washing instructions you can find in each package. IMPORTANT:

THE BASIC MASK COVER IS NOT A MEDICAL SANITARY DEVICE, IS NOT A PERSONAL PROTECTIVE EQUIPMENT (PPE'S) AND DOES NOT PROTECT FROM VIRUSES AND BACTERIA.