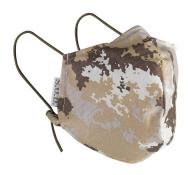

# **BASIC MASK COVER**

**Part Number** 

B.M.C. 00500/3

Color

**DESERTICO EI** 

Composition

50% COTONE 50% POLIAMMIDE

**UNIQUE SIZE** 

## **MODEL DESCRIPTIONS**

The BASIC MASK COVER is a face cover to be worn over the surgical masks/shields FFP2 and FFP3.

Once the mask covers are worn, these are superimposed over the surgical masks/shields FFP2 and FFP3 and fastened to the ears by an elastic cord with the possibility of adjustment with a cord holder.