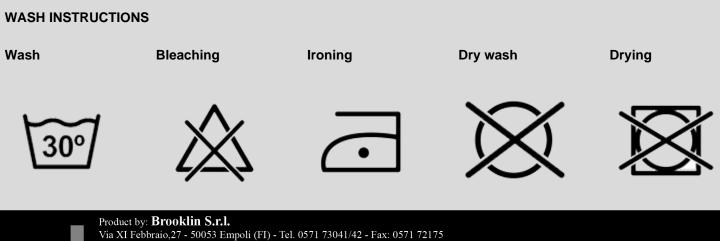

Once the adjustment has been made, we invite you to cut and weld the excess cord.

It is a washable product and we invite you to follow the washing instructions you can find in each package. IMPORTANT:

THE BASIC MASK COVER IS NOT A MEDICAL SANITARY DEVICE, IS NOT A PERSONAL PROTECTIVE EQUIPMENT (PPE'S) AND DOES NOT PROTECT FROM VIRUSES AND BACTERIA.