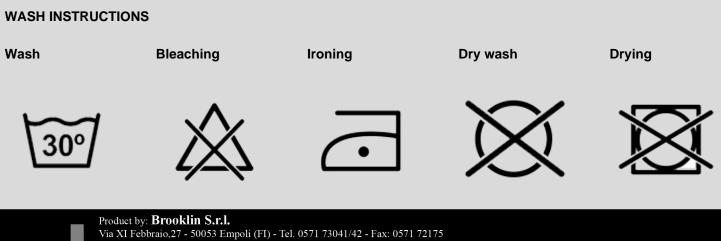

Once the adjustment has been made, we invite you to cut and weld the excess cord.

It is a washable product and we invite you to follow the washing instructions you can find in each package. **IMPORTANT:** 