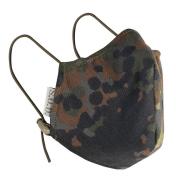

## **BASIC MASK COVER**

Part Number B.M.C. 00562/1

Color

FLECKTARN

Composition

**50% POLIAMMIDE** 

50% COTONE

**UNIQUE SIZE** 

## **MODEL DESCRIPTIONS**

The BASIC MASK COVER is a face cover to be worn over the surgical masks/shields FFP2 and FFP3.

Once the mask covers are worn, these are superimposed over the surgical masks/shields FFP2 and FFP3 and fastened to the ears by an elastic cord with the possibility of adjustment with a cord holder.