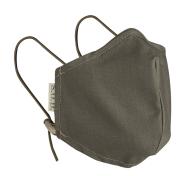

# **BASIC MASK COVER**

**Part Number** 

B.M.C. 00501/7

Color

**FOLIAGE GREEN** 

Composition

**50% COTONE 50% POLIAMMIDE** 

**UNIQUE SIZE** 

## **MODEL DESCRIPTIONS**

The BASIC MASK COVER is a face cover to be worn over the surgical masks/shields FFP2 and FFP3.

Once the mask covers are worn, these are superimposed over the surgical masks/shields FFP2 and FFP3 and fastened to the ears by an elastic cord with the possibility of adjustment with a cord holder.