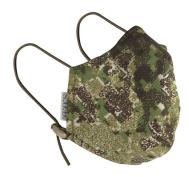

# **BASIC MASK COVER**

**Part Number** 

B.M.C. 00590/3

Color

**GREENZONE** 

Composition

**50% POLIAMMIDE 50% COTONE** 

**UNIQUE SIZE** 

## **MODEL DESCRIPTIONS**

The BASIC MASK COVER is a face cover to be worn over the surgical masks/shields FFP2 and FFP3.

Once the mask covers are worn, these are superimposed over the surgical masks/shields FFP2 and FFP3 and fastened to the ears by an elastic cord with the possibility of adjustment with a cord holder.