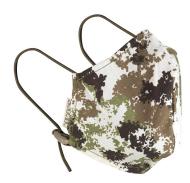

# **BASIC MASK COVER**

**Part Number** 

B.M.C. 00600/2

Color

**ICECAM** 

Composition

50% COTONE 50% POLIAMMIDE

**UNIQUE SIZE** 

## **MODEL DESCRIPTIONS**

The BASIC MASK COVER is a face cover to be worn over the surgical masks/shields FFP2 and FFP3.

Once the mask covers are worn, these are superimposed over the surgical masks/shields FFP2 and FFP3 and fastened to the ears by an elastic cord with the possibility of adjustment with a cord holder.

Once the adjustment has been made, we invite you to cut and weld the excess cord.

It is a washable product and we invite you to follow the washing instructions you can find in each package.