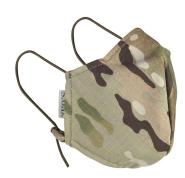

# **BASIC MASK COVER**

**Part Number** 

B.M.C. 00580/1

Color

**MULTICAM** 

Composition

**50% POLIAMMIDE** 

**50% COTONE** 

### **MODEL DESCRIPTIONS**

The BASIC MASK COVER is a face cover to be worn over the surgical masks/shields FFP2 and FFP3.

Once the mask covers are worn, these are superimposed over the surgical masks/shields FFP2 and FFP3 and fastened to the ears by an elastic cord with the possibility of adjustment with a cord holder.