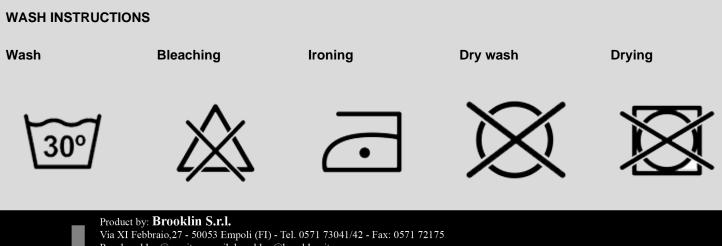

Once the adjustment has been made, we invite you to cut and weld the excess cord.

It is a washable product and we invite you to follow the washing instructions you can find in each package. **IMPORTANT:** 