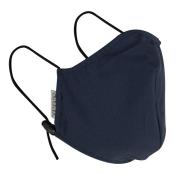

## **BASIC MASK COVER**

Part Number B.M.C. 00501/3

Color

NAVY BLUE

Composition

50% COTONE

**50% POLIAMMIDE** 

**UNIQUE SIZE** 

## **MODEL DESCRIPTIONS**

The BASIC MASK COVER is a face cover to be worn over the surgical masks/shields FFP2 and FFP3.

Once the mask covers are worn, these are superimposed over the surgical masks/shields FFP2 and FFP3 and fastened to the ears by an elastic cord with the possibility of adjustment with a cord holder.