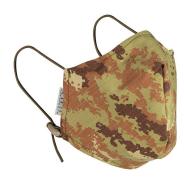

# **BASIC MASK COVER**

**Part Number** 

B.M.C. 00705/0

Color

unique

Composition

**50% COTONE** 

**UNIQUE SIZE** 

### **MODEL DESCRIPTIONS**

The BASIC MASK COVER is a face cover to be worn over the surgical masks/shields FFP2 and FFP3.

Once the mask covers are worn, these are superimposed over the surgical masks/shields FFP2 and FFP3 and fastened to the ears by an elastic cord with the possibility of adjustment with a cord holder.