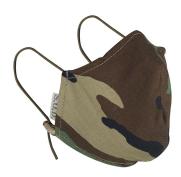

# **BASIC MASK COVER**

**Part Number** 

B.M.C. 00564/1

Color

**WOODLAND** 

Composition

**50% COTONE 50% POLIAMMIDE** 

**UNIQUE SIZE** 

### **MODEL DESCRIPTIONS**

The BASIC MASK COVER is a face cover to be worn over the surgical masks/shields FFP2 and FFP3.

Once the mask covers are worn, these are superimposed over the surgical masks/shields FFP2 and FFP3 and fastened to the ears by an elastic cord with the possibility of adjustment with a cord holder.