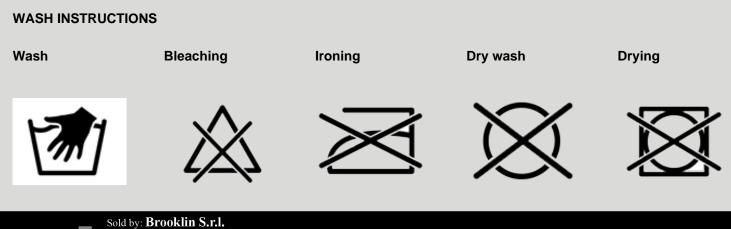

## **BRICK BAG**

Part Number BRICK BAG BRICK BAG/1

Sold by: **Brooklin S.r.l.** Via XI Febbraio,27 - 50053 Empoli (FI) - Tel. 0571 73041/42 - Fax: 0571 72175 Pec: brooclyn@pec.it - e-mail: brooklyn@brooklyn.it C.C.I.A.A. Firenze 289096 - Trib. 29196 - Pos. M. FI003140 - Part. IVA e Cod. Fisc. it01703650489 Nato Cage AG 941 - Iscritta al n. 609 del Registro Nazionale delle Imprese del Ministero Della Difesa - Presente sul MEPA come Brooklin S.r.l.