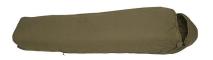

### SLEEPING SYSTEM C.TROPEN LARGE

Part Number C.TROPEN.L 200/3

Color OLIVE

**UNIQUE SIZE** 

TECHNICAL DETAILS Size: 200 (Large) Length: 235 cm Shoulder Width: 87 cm Fooded Width: 65 cm Weight: 1.300g Pack Size: 18x28 cm Color: Olive MATERIAL Insulation: 100% Polyester Outer fabric: 100% Polyamide Inner fabric: 100% Polyamide com LIM +5°C Extreme -12 °C MUMMY SHAPE