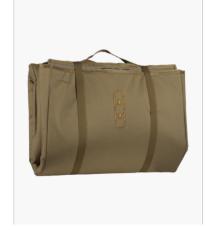

## **MODEL DESCRIPTIONS**

EBERLESTOCK DIRT NAP SHOOTING MAT.

Description.

The Dirt Nap Shooting Mat is expertly designed and prioritized for the prone shooting position. It enhances your outings with superior comfort and practicality, making it an essential addition to your range day kit.

The Dirt Nap features individually padded cells that create natural creases, allowing for effortless folding and compact storage. With full padding in the top half and extending down the center of the back half, it provides maximum comfort exactly where you need it most.

Features.

Individually padded cells for easy folding.

Compact storage.

Full padding in the top half & center of the back half.

Specs.

Dimensions: 94" x 34". Folded: 12" x 17" x 4". Weight: 4lb 13oz.

Materials: 600D PVC Coated Nylon + 500d Nylon (storage flap) EVA foam padding.