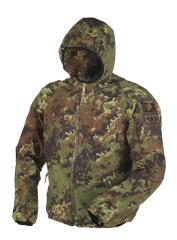

## **EASY SHELL MK2**

### MODEL DESCRIPTIONS

This highly compressible garment is made by a lightweight fabric (not Cordura branded). Perfect to be worn over a BDU as a soft-shell or during outdoor activities. Highly comfortable it dries really fast thanks to the water repellent treatment.

The hood has an elastic hem and it s usefull to protect against wind and some rain.

It has 2 front pockets, elastic cuffs and elastic waist bands.

Part Number E.S.MK2 882/3