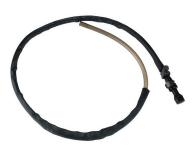

## **HYDRA TUBE COVER**

Part Number H.T.C. 03/6

Color BLACK

**UNIQUE SIZE** 

## HYDRA TUBE COVER

## **MODEL DESCRIPTIONS**

The SOD Hydra Tube Cover is a 90 cm long sheath, made of high-tenacity synthetic fibre, that has the function of protecting the tubes of the hydration systems from friction and direct sun exposure.

Part Number H.T.C. 03/6