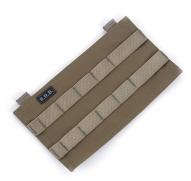

## **MODEL DESCRIPTIONS**

Product type: PANEL FOR STORAGE, ACCESSORY FOR BACKPACKS.

Construction material: Cordura 500 Denier 100% Polyamide, Hook fastener 100% Polyester, elastic tape 100% Polyamide.

Features:

- two elastic bands in parallel position, 2.5 cm high, sewn with bar tacks to hold accessories of various sizes;

- hook fastener panel with hook on the back.

Dimensions: 27 cm X 15 cm.

Weight: 50 gr.

Part Number I.P.B. 0850/5