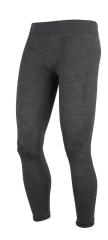

#### **LONG UNDER PANTS LIGHT FR**

**Part Number** 

L.U.L.FR 53/3

Color

**BLUE** 

Composition

**60% VISCOSA** 

20% ARAMIDE

20% POLIAMMIDE

Other materials

**100% POLIESTERE** 

# LONG UNDER PANTS LIGHT FR

### MODEL DESCRIPTIONS

2nd layer light weight.

This Flame Retard base layer keeps your skin dry and guarantees comfort from cold temperatures. This particular ergonomic design, emphasizes the transpiration and the protection in the most sensible areas. Antibacterial treatment guarantees protection from molds and bad smells caused by the intense aerobic activity. This product is part of the Flame Retard Base Layer System. This product will not melt or drip on your skin because of the special fiber and it won't lose any FR features with washing because it's not a treatment.