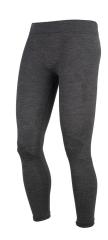

#### **LONG UNDER PANTS LIGHT FR**

**Part Number** 

L.U.L.FR 53/3

Color

**BLUE** 

Composition

**60% VISCOSA** 

20% ARAMIDE

# LONG UNDER PANTS LIGHT FR

### MODEL DESCRIPTIONS

2nd layer light weight.

This Flame Retard base layer keeps your skin dry and guarantees comfort from cold temperatures. This particular ergonomic design, emphasizes the transpiration and the protection in the most sensible areas. Antibacterial treatment guarantees protection from molds and bad smells caused by the intense aerobic activity. This product is part of the Flame Retard Base Layer System. This product will not melt or drip on your skin because of the special fiber and it won't lose any FR features with washing because it's not a treatment.