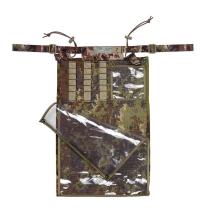

## M.A. TACTICAL MAP FOLDER

## MODEL DESCRIPTIONS

Tactical map folder developed upon request of an Italian RGT. Totally compatible with our Chest rigs and belts. This map folder is totally made in Cordura 1000D. Several elastic retentions for lightsticks and pens. Very fast and noiseless.