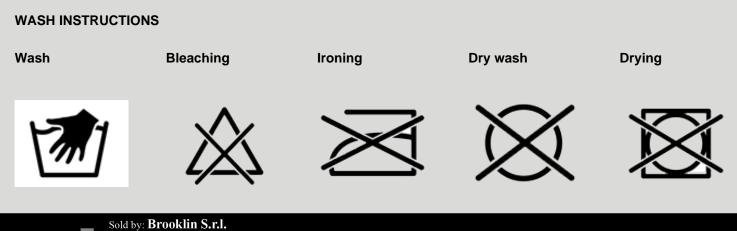

## **PRODUCT SHEET**

### **MISSION LOAD PANEL**



Part Number MLP MP1/2

Color COYOTE BROWN

Composition

**100% POLIAMMIDE** 

Other materials

**100% POLIESTERE** 

**UNIQUE SIZE** 



Via XI Febbraio,27 - 50053 Empoli (FI) - Tel. 0571 73041/42 - Fax: 0571 72175 Pec: brooclyn@pec.it - e-mail: brooklyn@brooklyn.it C.C.I.A.A. Firenze 289096 - Trib. 29196 - Pos. M. FI003140 - Part. IVA e Cod. Fisc. it01703650489 Nato Cage AG 941 - Iscritta al n. 609 del Registro Nazionale delle Imprese del Ministero Della Difesa - Presente sul MEPA come Brooklin S.r.l.

# **PRODUCT SHEET**

### **MISSION LOAD PANEL**

#### MODEL DESCRIPTIONS

#### EBERLESTOCK MISSION LOAD PANEL.

When the load is heavy and stakes are high, the Mission EMOD Load Panel provides a secure method of carrying and storing bulky or irregular items such as helmets, entry tools, and other various equipment.

To be used independently or in tandem with our Mission Lid, the Load Panel provides the ability to increase