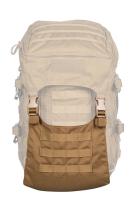

#### EBERLESTOCK MISSION LOAD PANEL.

When the load is heavy and stakes are high, the Mission EMOD Load Panel provides a secure method of carrying and storing bulky or irregular items such as helmets, entry tools, and other various equipment.

To be used independently or in tandem with our Mission Lid, the Load Panel provides the ability to increase capacity without significantly increasing the weight of your kit.

TECHNICAL SPECS: Weight: 3oz.. Dimensions: 13.5L x 11.5"W. Material: 500D Nylon. PACK FEATURES: Compatible with Mission Frame. MOLLE webbing on both sides. Compatible with Mission Lid.