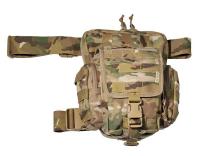

#### SOD NACC WAISTPACK.

The N.A.C.C. waistpack has been specifically custom designed for a department of Elite Italiano.

Made entirely of Cordura 1000 this belt pouch offers innumerable configuration options.

Special pocket for carrying the gun with emergency right-handed and left-handed opening. The pocket has a Velcro interface allowing to adjust height and to accommodate any gun available on the market.

The main compartment is protected by a concertinaed section that can be closed with a paracord to protect the interior from dust and water.

A front pocket is mounted on the main compartment and is closed with a YKK zip. Inside the pocket is a Velcro surface on which to mount other accessories such as magazine or torch holders.

The two waterproof side pockets are closed by a waterproof YKK zipper and can contain water-sensitive electronic material. The retention thigh strap is removable.

The several PALS mounted on the entire structure allow to configure this belt pouch as a veritable platform allowing to supply weapon systems.