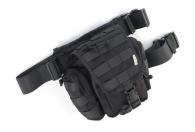

## **NACC WAISTPACK MK2**

**Part Number** 

NACC.W.P2 0852/1

Color

**BLACK** 

Composition

**100% POLIAMMIDE** 

Other materials

## **MODEL DESCRIPTIONS**

The SOD NACC WAISTPACK MK2 has been specifically custom designed for a department of Italian Elite.

Made entirely of Cordura 1000, this belt pouch offers innumerable configuration options.

The main compartment is protected by a concertinaed section that can be closed with a paracord to protect the interior from dust and water.

A front pocket is mounted on the main compartment and is closed with a YKK zip.

Inside the pocket is a Velcro surface on which to mount other accessories such as magazine or torch holders.

The retention thigh strap is removable.

Part Number NACC.W.P2 0852/1