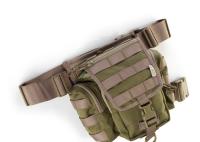

## **MODEL DESCRIPTIONS**

The SOD NACC WAISTPACK MK2 has been specifically custom designed for a department of Italian Elite.

Made entirely of Cordura 1000, this belt pouch offers innumerable configuration options.

The main compartment is protected by a concertinaed section that can be closed with a paracord to protect the interior from dust and water.

A front pocket is mounted on the main compartment and is closed with a YKK zip.

Inside the pocket is a Velcro surface on which to mount other accessories such as magazine or torch holders.

The retention thigh strap is removable.

Part Number NACC.W.P2 0852/3