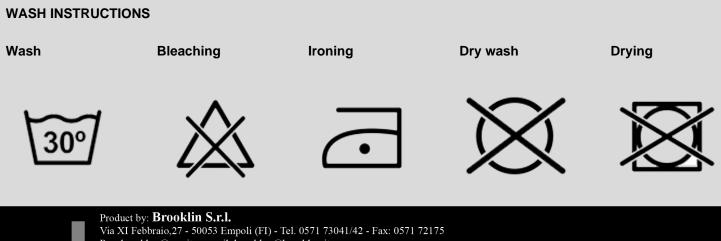

## PATCH SOD

Part Number P.SOD 0710/2

Color DESERTICO CB62

Composition

100% POLIAMMIDE

**UNIQUE SIZE** 

Pec: brooklyn@pec.it - e-mail: brooklyn@brooklyn.it C.C.I.A.A. Firenze 289096 - Trib. 29196 - Pos. M. FI003140 - Part. IVA e Cod. Fisc. it01703650489 Nato Cage AG 941 - Iscritta al n. 609 del Registro Nazionale delle Imprese del Ministero Della Difesa - Presente sul MEPA come Brooklin S.r.l.