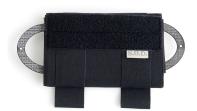

## QUICK MEDIC POUCH MK<sub>2</sub>

**Part Number** 

Q.M.P.2. 0850/1

Color

**BLACK** 

Composition

**100% POLIAMMIDE** 

Other materials

## **QUICK MEDIC POUCH MK2**

## **MODEL DESCRIPTIONS**

Quick personal medic pouch. Can be taken from the left or the right side. Thi system is made by an outer holding interface and an inner pouch that keep the personal first aid kit. The inner pouch has enough place to keep a complete Medical kit. Tegris interface compatible with Molle or belt.

The structure is made in Cordura 500D, Tegris and an abrasion resistent Schoeller stretch fabric. Totally laser cut. Weight of the pouch 100gr ca.

Part Number Q.M.P.2. 0850/1