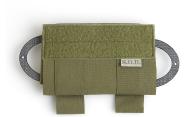

## **QUICK MEDIC POUCH MK2**

## **MODEL DESCRIPTIONS**

Quick personal medic pouch. Can be taken from the left or the right side. Thi system is made by an outer holding interface and an inner pouch that keep the personal first aid kit. The inner pouch has enough place to keep a complete Medical kit. Tegris interface compatible with Molle or belt.

The structure is made in Cordura 500D, Tegris and an abrasion resistent Schoeller stretch fabric. Totally laser cut. Weight of the pouch 100gr ca.

Part Number Q.M.P.2. 0850/3