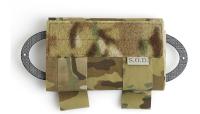

## **QUICK MEDIC POUCH** MK<sub>2</sub>

**Part Number** 

Q.M.P.2. 0830/1

Color

**MULTICAM** 

Composition

**100% POLIAMMIDE** 

Other materials

## QUICK MEDIC POUCH MK2

## **MODEL DESCRIPTIONS**

Quick personal medic pouch. Can be taken from the left or the right side. Thi system is made by an outer holding interface and an inner pouch that keep the personal first aid kit. The inner pouch has enough place to keep a complete Medical kit. Tegris interface compatible with Molle or belt.

The structure is made in Cordura 500D, Tegris and an abrasion resistent Schoeller stretch fabric. Totally laser cut. Weight of the pouch 100gr ca.

Part Number Q.M.P.2. 0830/1