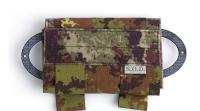

## **QUICK MEDIC POUCH MK2**

## **MODEL DESCRIPTIONS**

Quick personal medic pouch. Can be taken from the left or the right side. Thi system is made by an outer holding interface and an inner pouch that keep the personal first aid kit. The inner pouch has enough place to keep a complete Medical kit. Tegris interface compatible with Molle or belt.

The structure is made in Cordura 500D, Tegris and an abrasion resistent Schoeller stretch fabric. Totally laser cut. Weight of the pouch 100gr ca.

Part Number Q.M.P.2. 0710/1