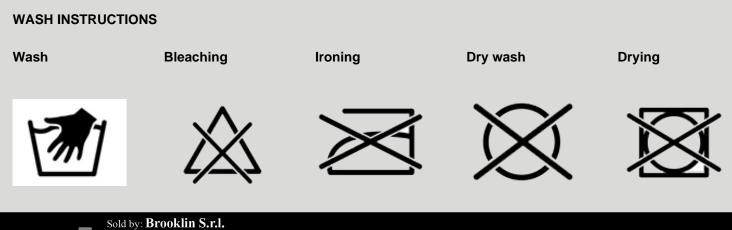

**UNIQUE SIZE** 

Via XI Febbraio,27 - 50053 Empoli (FI) - Tel. 0571 73041/42 - Fax: 0571 72175 Pec: brooclyn@pec.it - e-mail: brooklyn@brooklyn.it C.C.I.A.A. Firenze 289096 - Trib. 29196 - Pos. M. FI003140 - Part. IVA e Cod. Fisc. it01703650489 Nato Cage AG 941 - Iscritta al n. 609 del Registro Nazionale delle Imprese del Ministero Della Difesa - Presente sul MEPA come Brooklin S.r.1.