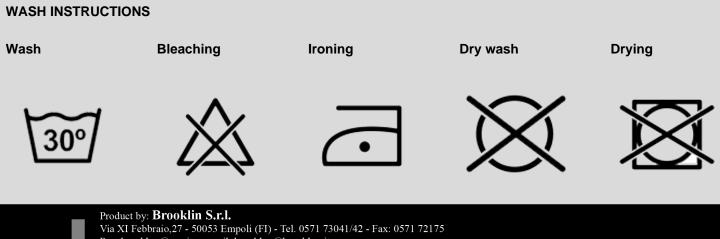

sodgear.com

## SPECTRE 5 SHOT SHELLBELT PAD



Part Number

S.5S.S.B.P 03/6

Color

BLACK

Composition

100% POLIAMMIDE

**UNIQUE SIZE** 



Pec: brooklyn@pec.it - e-mail: brooklyn@brooklyn.it C.C.I.A.A. Firenze 289096 - Trib. 29196 - Pos. M. FI003140 - Part. IVA e Cod. Fisc. it01703650489 Nato Cage AG 941 - Iscritta al n. 609 del Registro Nazionale delle Imprese del Ministero Della Difesa - Presente sul MEPA come Brooklin S.r.l.



## **SPECTRE 5 SHOT SHELLBELT PAD**

## MODEL DESCRIPTIONS

Belt pad to hold 5 shotshells cal. 12 gauge. Internal stretch hook pad to catch the loop stretch of the rescue/BDU belts.



Part Number S.5S.S.B.P 03/6



Nato Cage AG 941 - Iscritta al n. 609 del Registro Nazionale delle Imprese del Ministero Della Difesa - Presente sul MEPA come Brooklin S.r.l.