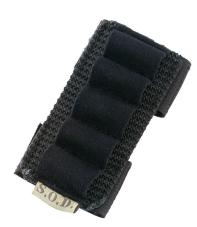

## SPECTRE 5 SHOT SHELLBELT PAD

Part Number

S.5S.S.B.P 03/6

Color

BLACK

Composition

100% POLIAMMIDE

**UNIQUE SIZE** 

## **SPECTRE 5 SHOT SHELLBELT PAD**

## MODEL DESCRIPTIONS

Belt pad to hold 5 shotshells cal. 12 gauge. Internal stretch hook pad to catch the loop stretch of the rescue/BDU belts.

Part Number S.5S.S.B.P 03/6

Nato Cage AG 941 - Iscritta al n. 609 del Registro Nazionale delle Imprese del Ministero Della Difesa - Presente sul MEPA come Brooklin S.r.l.