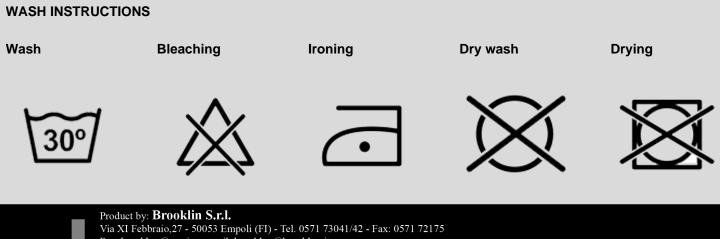

## SPECTRE 5 SHOT SHELLBELT PAD

Part Number

S.5S.S.B.P 03/6

Color

BLACK

Composition

100% POLIAMMIDE

**UNIQUE SIZE** 