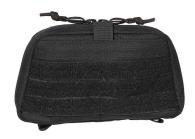

## **SPECTRE ADMIN POUCH**

**Part Number** 

S.ADMIN.P 0852/1

Color

**BLACK** 

Composition

**100% POLIAMMIDE** 

**UNIQUE SIZE** 

## **SPECTRE ADMIN POUCH**

## **MODEL DESCRIPTIONS**

This pouch, made from Cordura 1000 with YKK zip, is excellent for admin use on body armours or plate carriers. One side is fitted with a mesh pocket and elastics to secure various accessories to the pouch, while the opposite side has a transparent pocket for inserting correspondence.

The outside of the pouch is covered in MOLLE with velcro and has a small pocket for holding additional small items.

Part Number S.ADMIN.P 0852/1

Code MEPA S.ADMIN.P 0852/1