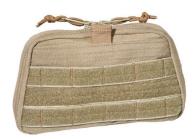

## **SPECTRE ADMIN POUCH**

## **MODEL DESCRIPTIONS**

This pouch, made from Cordura 1000 with YKK zip, is excellent for admin use on body armours or plate carriers. One side is fitted with a mesh pocket and elastics to secure various accessories to the pouch, while the opposite side has a transparent pocket for inserting correspondence.

The outside of the pouch is covered in MOLLE with velcro and has a small pocket for holding additional small items.

Part Number S.ADMIN.P 0852/3 NSN 8465150198622 Code MEPA S.ADMIN.P 0852/3