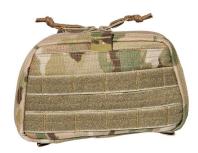

## **SPECTRE ADMIN POUCH**

**Part Number** 

S.ADMIN.P 0732/1

Color

**MULTICAM** 

Composition

**100% POLIAMMIDE** 

**UNIQUE SIZE** 

## **MODEL DESCRIPTIONS**

This pouch, made from Cordura 1000 with YKK zip, is excellent for admin use on body armours or plate carriers. One side is fitted with a mesh pocket and elastics to secure various accessories to the pouch, while the opposite side has a transparent pocket for inserting correspondence.

The outside of the pouch is covered in MOLLE with velcro and has a small pocket for holding additional small items.

Part Number S.ADMIN.P 0732/1 NSN 8465150012216