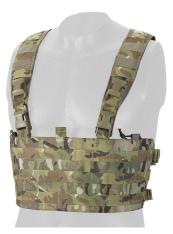

## SPECTRE ADP CHEST RIG CON HARNESS

Part Number S.ADP.C.R 0732/1

SPECIAL OPERATION DEPARTMENT

R

Color

MULTICAM

Composition

100% POLIAMMIDE

## SPECTRE ADP CHEST RIG CON HARNESS

## MODEL DESCRIPTIONS

Chest rig made in Cordura 1000D. the chest rig is MOLLE compatible. Internal stretch interface to match stretch pouches like stretch mag pouches ets. 2 PRR size pockets with retention and a flat pouch for documents on the back of the chest rig. Shoulder straps has airnet inside to provide comfort and can be detached thanks to the Fastex buckles. Assault packs with 1 Fastex buckle may be mounted to the shoulder straps of the chest rig. The lower part of the back is designed to be compatible with the Spectre ADP Plate Carrier wherever is required to separate the ballistic protection from the rest of the combat gear