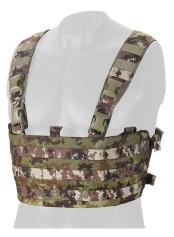

## SPECTRE ADP CHEST RIG CON HARNESS

Part Number S.ADP.C.R 0712/1

SPECIAL OPERATION DEPARTMENT

R

Color

**VEGETATO EI** 

Composition

100% POLIAMMIDE

## SPECTRE ADP CHEST RIG CON HARNESS

## MODEL DESCRIPTIONS

Chest rig made in Cordura 1000D. the chest rig is MOLLE compatible. Internal stretch interface to match stretch pouches like stretch mag pouches ets. 2 PRR size pockets with retention and a flat pouch for documents on the back of the chest rig. Shoulder straps has airnet inside to provide comfort and can be detached thanks to the Fastex buckles. Assault packs with 1 Fastex buckle may be mounted to the shoulder straps of the chest rig. The lower part of the back is designed to be compatible with the Spectre ADP Plate Carrier wherever is required to separate the ballistic protection from the rest of the combat gear