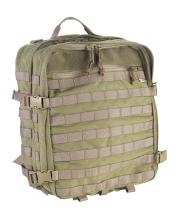

## MODEL DESCRIPTIONS

BE CAREFUL: ITEM WILL BE AVAILABLE WITHIN 20 DAYS.

Tactical Medical Backpack with a capacity of approx. 23L.

Made entirely of Cordura 1000 this backpack has been requested by one of our elite corps.

It is composed of 2 main compartments.

The first compartment has a side totally covered in Velcro compatible with most of the removable medical pockets available on the market. The opposite side has two net pockets with a YKK zipper closure.

SPECIAL OPERATION DEPARTMENT

In the second compartment the first side is completely covered with elastic MOLLE with various sections for inserting different objects of varied sizes. The opposite side features two see-through pockets with a YKK zipper closure.

Externally there is a flat pocket with a YKK zipper closure.

The backpack is provided with compression straps at the bottom and with a special elasticated section compatible with our Tactical Litter.

The shoulder straps can be placed inside the special casing and a set of straps allows to mount the pack directly onto the body armours or plate carriers provided with the MOLLE system.

The pack is provided with a strong handle to remove it rapidly from the inside of vehicles or for practical transportation.

Part Number S.A.M.B. 0852/3 NSN 6545150198615 Code MEPA S.A.M.B. 0852/3

(R)