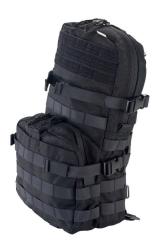

## SPECTRE ASSAULT PACK

Part Number

S.A.P. 0852/1

Color

BLACK

Composition

100% POLIAMMIDE

**UNIQUE SIZE** 

## SPECTRE ASSAULT PACK

## MODEL DESCRIPTIONS

SOD SPECTRE ASSAULT PACK.

Assault Backpack totally made in Cordura 1000D. This is the bigger version of our Spectre FAST Assault Pack.

11,5 Lt ca. It can be mounted on any MOLLE platform thank to the MOLLE interface or it can worn as a normal backpack using the 2 straps provided.

Totally covered by MOLLE for optional pouches.

This backpack accepts all the 3lt bladders.

The Spectre Assault Pack is compatible with our Universal Backpack Interface kit to be mounted direct to body armours or plate carriers and it can be used with our Spectre Universal Backpack Harness for a better comfort or heavy loads.

Part Number S.A.P. 0852/1