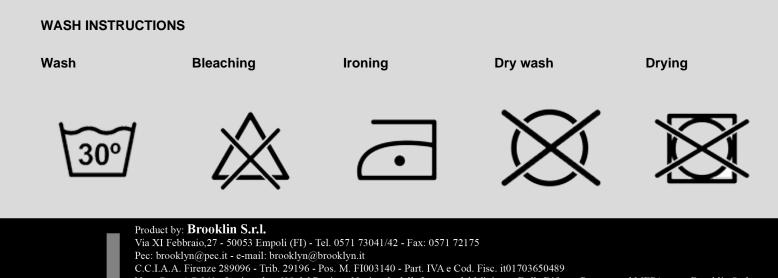

## sodgear.com

## SPECTRE ASSAULT PACK



Part Number

S.A.P. 0852/1

Color

BLACK

Composition

100% POLIAMMIDE

**UNIQUE SIZE** 



Nato Cage AG 941 - Iscritta al n. 609 del Registro Nazionale delle Imprese del Ministero Della Difesa - Presente sul MEPA come Brooklin S.r.l.



sodgear.com

## SPECTRE ASSAULT PACK

## MODEL DESCRIPTIONS

SOD SPECTRE ASSAULT PACK.

Assault Backpack totally made in Cordura 1000D. This is the bigger version of our Spectre FAST Assault Pack.

11,5 Lt ca. It can be mounted on any MOLLE platform thank to the MOLLE interface or it can worn as a normal backpack using the 2 straps provided.

Totally covered by MOLLE for optional pouches.

This backpack accepts all the 3lt bladders.

The Spectre Assault Pack is compatible with our Universal Backpack Interface kit to be mounted direct to body armours or plate carriers and it can be used with our Spectre Universal Backpack Harness for a better co